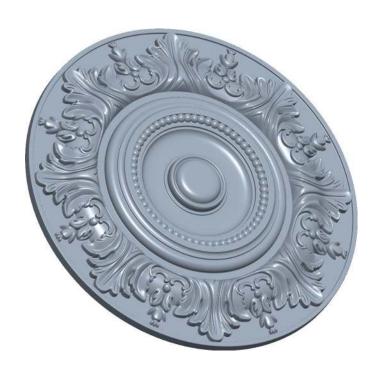

SCALE 1:5

Biekorfstraat 32 8400 Oostende - Belgium Tel +32 (0)59 80 32 52 www.oracdecor.com info@oracdecor.com Part name: R17

Designed by: ORAC

Designed on: 22-Aug-2003

Unless otherwise specified: all dimensions are in millimeters and inches, scale 1:1, length 2 meters