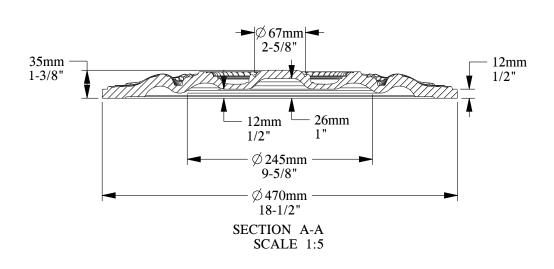

SCALE 1:5

Biekorfstraat 32 8400 Oostende - Belgium Tel +32 (0)59 80 32 52 www.oracdecor.com info@oracdecor.com Part name: R17

Designed by: ORAC

Designed on: 22-Aug-2003

Unless otherwise specified: all dimensions are in millimeters and inches, scale 1:1, length 2 meters