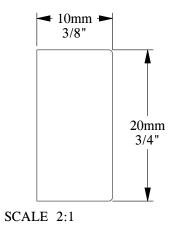

ORAC® DECOR

Biekorfstraat 32 8400 Oostende - Belgium Tel +32 (0)59 80 32 52 www.oracdecor.com info@oracdecor.com Part name: SX194F

Designed by: ORAC

Designed on: 17-Jun-2020

Unless otherwise specified: all dimensions are in millimeters and inches, scale 1:1, length 2 meters