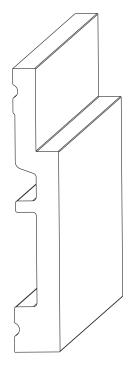

ORAC® DECOR

Biekorfstraat 32 8400 Oostende - Belgium Tel +32 (0)59 80 32 52 www.oracdecor.com info@oracdecor.com Part name: SX187

Designed by: ORAC

Designed on: 18-May-2018

Unless otherwise specified: all dimensions are in millimeters and inches, scale 1:1, length 2 meters