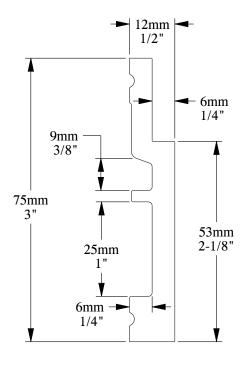

ORAC® DECOR

Biekorfstraat 32 8400 Oostende - Belgium Tel +32 (0)59 80 32 52 www.oracdecor.com info@oracdecor.com Part name: SX187

Designed by: ORAC

Designed on: 18-May-2018

Unless otherwise specified: all dimensions are in millimeters and inches, scale 1:1, length 2 meters