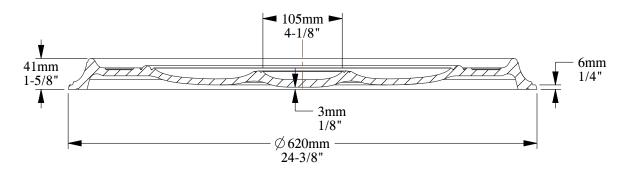

SECTION A-A SCALE 1:5

| SCALE | 1:5 |
|-------|-----|
|       |     |

| ORAC®                                                             | Part name: R76                                                                                                                                                                                                                                                                                                                   | 1.0        |
|-------------------------------------------------------------------|----------------------------------------------------------------------------------------------------------------------------------------------------------------------------------------------------------------------------------------------------------------------------------------------------------------------------------|------------|
| DECOR                                                             | Designed by: Guy Taillieu                                                                                                                                                                                                                                                                                                        | Version: 1 |
|                                                                   | Designed on: 01-Feb-1987                                                                                                                                                                                                                                                                                                         | Ve         |
| Biekorfstraat 32<br>8400 Oostende - Belgium                       | Unless otherwise specified: all dimensions are in millimeters and inches, scale 1:1, length 2 meters                                                                                                                                                                                                                             |            |
| Tel +32 (0)59 80 32 52<br>www.oracdecor.com<br>info@oracdecor.com | All information in this document is Orac's exclusive property. It may in no case<br>be reproduced, even partly, be communicated to a third party or used for any<br>possible purpose without ORAC's express written permission. Further legal<br>information can be found at https://www.oracdecor.com/en/general-sales-conditio | ons        |