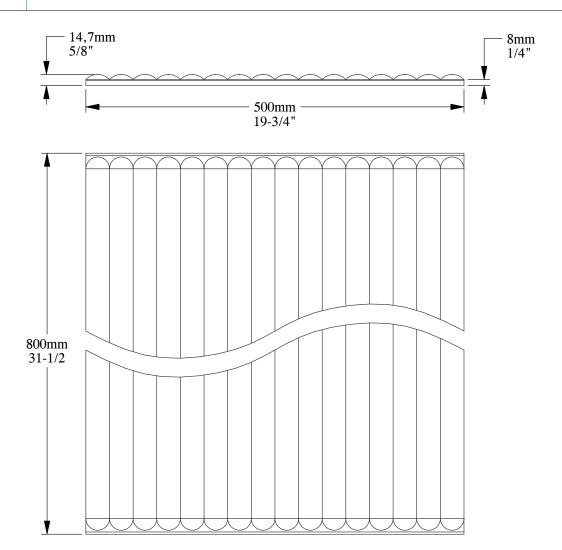

SCALE 1:5

ORAC®

Biekorfstraat 32 8400 Oostende - Belgium Tel +32 (0)59 80 32 52 www.oracdecor.com info@oracdecor.com Part name: W215

Designed by: ORAC

Designed on: 13-Sept-2023

Unless otherwise specified: all dimensions are in millimeters and inches, scale 1:1, length 2 meters