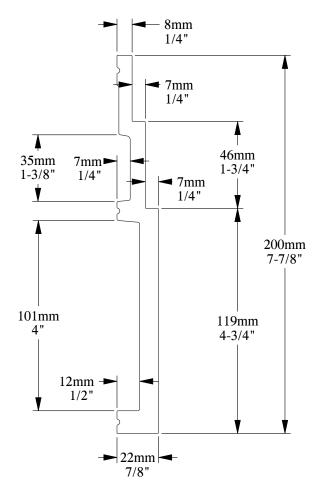

SCALE 1:2

ORAC® DECOR

Biekorfstraat 32 8400 Oostende - Belgium Tel +32 (0)59 80 32 52 www.oracdecor.com info@oracdecor.com Part name: SX181

Designed by: ORAC

Designed on: 22-Jun-2016

Unless otherwise specified: all dimensions are in millimeters and inches, scale 1:1, length 2 meters