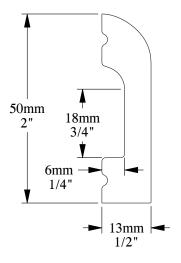

ORAC®

Biekorfstraat 32 8400 Oostende - Belgium Tel +32 (0)59 80 32 52 www.oracdecor.com info@oracdecor.com Part name: SX182

Designed by: ORAC

Designed on: 07-Jun-2017

Unless otherwise specified: all dimensions are in millimeters and inches, scale 1:1, length 2 meters