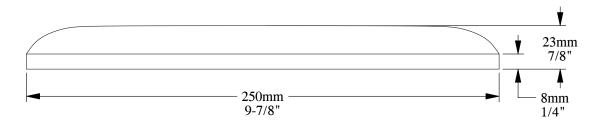

SCALE 1:2

SCALE 1:10

Installation area: 0,5m<sup>2</sup>

Biekorfstraat 32 8400 Oostende - Belgium Tel +32 (0)59 80 32 52 www.oracdecor.com info@oracdecor.com Part name: W217

Designed by: ORAC

Designed on: 02 Oct-2023

Unless otherwise specified: all dimensions are in millimeters and inches, scale 1:1, length 2 meters

All information in this document is Orac's exclusive property. It may in no case be reproduced, even partly, be communicated to a third party or used for any possible purpose without ORAC's express written permission. Further legal information can be found at https://www.oracdecor.com/en/general-sales-conditions