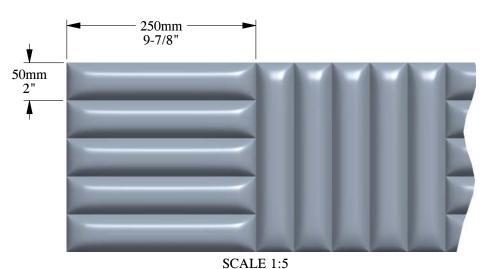

SCALE 1:2

**SCALE** 1:10

Installation area: 0,5m<sup>2</sup>

ORAC®

Biekorfstraat 32 8400 Oostende - Belgium Tel +32 (0)59 80 32 52 www.oracdecor.com info@oracdecor.com Part name: W218

Designed by: ORAC

Designed on: 02-Oct-2023