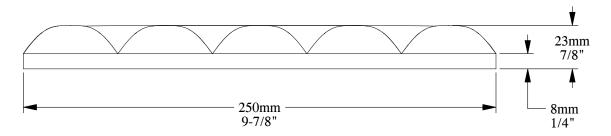

Unless otherwise specified: all dimensions are in millimeters and inches, scale 1:1, length 2 meters

All information in this document is Orac's exclusive property. It may in no case be reproduced, even partly, be communicated to a third party or used for any possible purpose without ORAC's express written permission. Further legal information can be found at https://www.oracdecor.com/en/general-sales-conditions