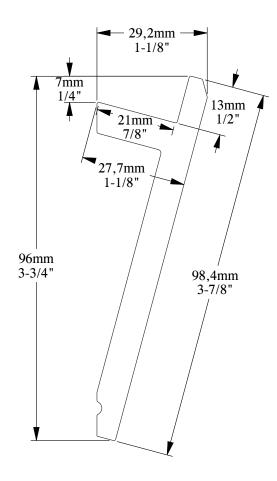

ORAC®

Biekorfstraat 32 8400 Oostende - Belgium Tel +32 (0)59 80 32 52 www.oracdecor.com info@oracdecor.com Part name: SX179

Designed by: ORAC

Designed on: 21-Jun-2016

Unless otherwise specified: all dimensions are in millimeters and inches, scale 1:1, length 2 meters