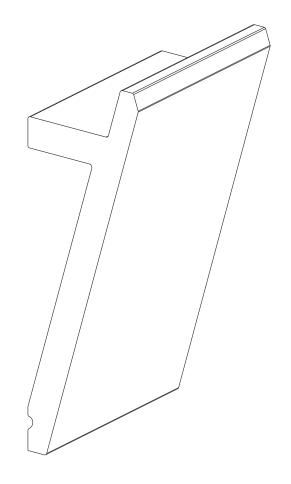

ORAC®

Biekorfstraat 32 8400 Oostende - Belgium Tel +32 (0)59 80 32 52 www.oracdecor.com info@oracdecor.com Part name: SX179

Designed by: ORAC

Designed on: 21-Jun-2016

Unless otherwise specified: all dimensions are in millimeters and inches, scale 1:1, length 2 meters