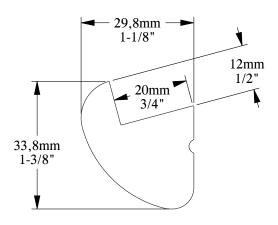

ORAC® DECOR

Biekorfstraat 32 8400 Oostende - Belgium Tel +32 (0)59 80 32 52 www.oracdecor.com info@oracdecor.com Part name: CX188

Designed by: ORAC

Designed on: 18-May-2018

Unless otherwise specified: all dimensions are in millimeters and inches, scale 1:1, length 2 meters