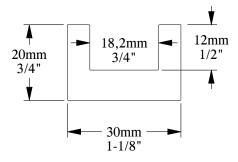

Biekorfstraat 32 8400 Oostende - Belgium Tel +32 (0)59 80 32 52 www.oracdecor.com info@oracdecor.com Part name: CX190

Designed by: ORAC

Designed on: 18-May-2018

Unless otherwise specified: all dimensions are in millimeters and inches, scale 1:1, length 2 meters