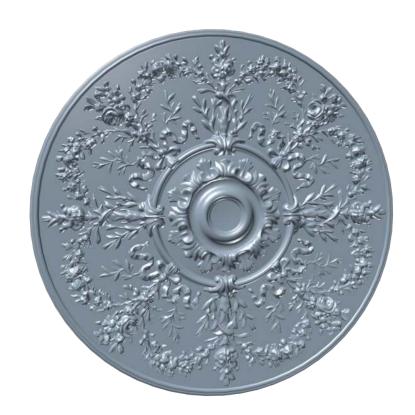

SECTION A-A SCALE 1:5

SCALE 1:10

ORAC DECOR

Biekorfstraat 32 8400 Oostende - Belgium Tel +32 (0)59 80 32 52 www.oracdecor.com inforacdecor.com Part name: R64

Designed by: ORAC

Designed on: 01-Jul-2007

Unless otherwise specified: all dimensions are in millimeters and inches, scale 1:1, length 2 meters