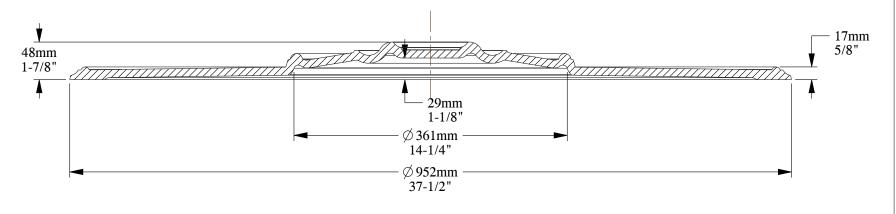

SECTION A-A SCALE 1:5

SCALE 1:10

ORAC DECOR

Biekorfstraat 32 8400 Oostende - Belgium Tel +32 (0)59 80 32 52 www.oracdecor.com inforacdecor.com Part name: R64

Designed by: ORAC

Designed on: 01-Jul-2007

Unless otherwise specified: all dimensions are in millimeters and inches, scale 1:1, length 2 meters