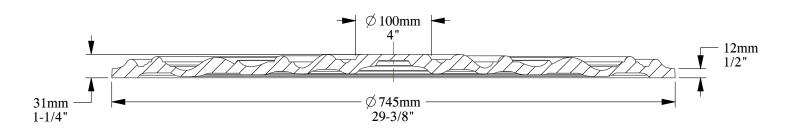

SECTION A-A SCALE 1:5

SCALE 1:5

Biekorfstraat 32 8400 Oostende - Belgium Tel +32 (0)59 80 32 52 www.oracdecor.com info@oracdecor.com Part name: R40

Designed by: ORAC

Designed on: 01-Jan-1985

Unless otherwise specified: all dimensions are in millimeters and inches, scale 1:1, length 2 meters