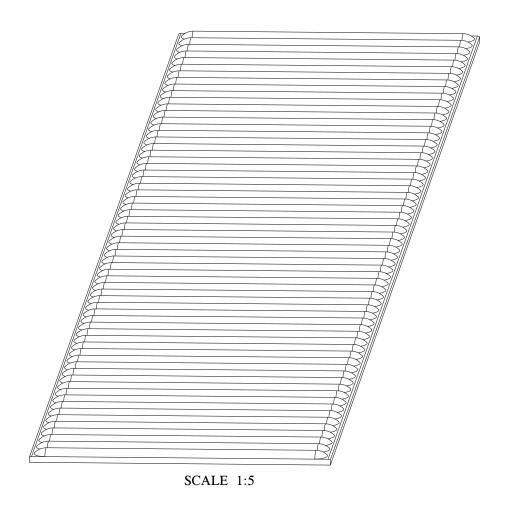

ORAC®

Biekorfstraat 32 8400 Oostende - Belgium Tel +32 (0)59 80 32 52 www.oracdecor.com info@oracdecor.com Part name: W214

Designed by: ORAC

Designed on: 13-Sept-2023

Unless otherwise specified: all dimensions are in millimeters and inches, scale 1:1, length 2 meters