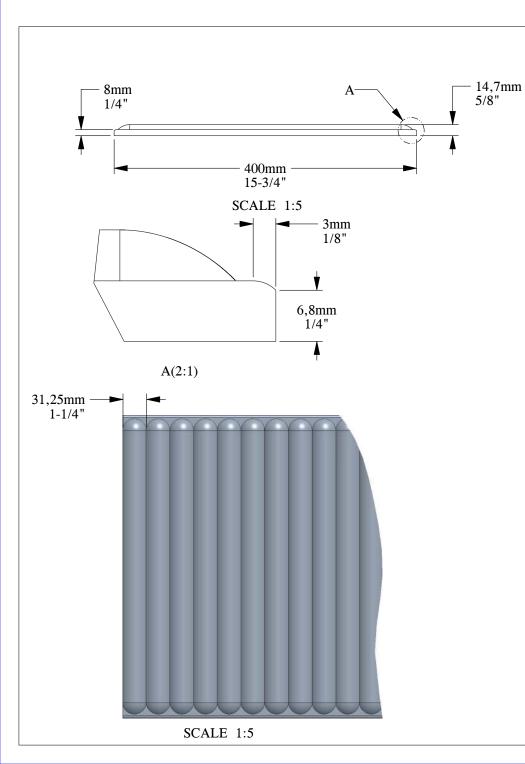

ORAC®

Biekorfstraat 32 8400 Oostende - Belgium Tel +32 (0)59 80 32 52 www.oracdecor.com info@oracdecor.com Part name: W214

Designed by: ORAC

Designed on: 13-Sept-2023

Unless otherwise specified: all dimensions are in millimeters and inches, scale 1:1, length 2 meters