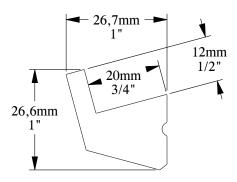

ORAC®

Biekorfstraat 32 8400 Oostende - Belgium Tel +32 (0)59 80 32 52 www.oracdecor.com info@oracdecor.com Part name: CX189

Designed by: ORAC

Designed on: 22-May-2018

Unless otherwise specified: all dimensions are in millimeters and inches, scale 1:1, length 2 meters