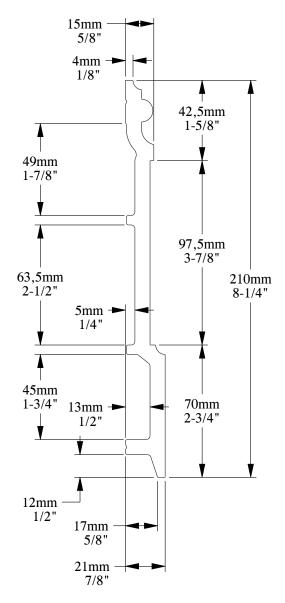

SCALE 1:2

SCALE 1:2

ORAC® DECOR

Biekorfstraat 32 8400 Oostende - Belgium Tel +32 (0)59 80 32 52 www.oracdecor.com info@oracdecor.com Part name: SX191

Designed by: ORAC

Designed on: 29-Mar-2019

Unless otherwise specified: all dimensions are in millimeters and inches, scale 1:1, length 2 meters