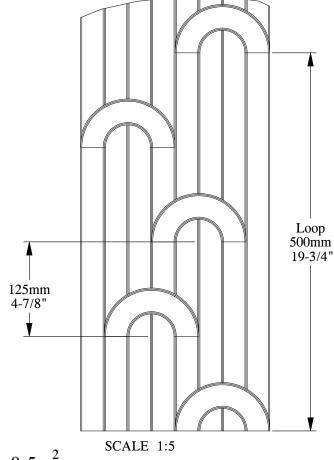

<u>Installation</u> area: 0,5m<sup>2</sup>

ORAC®

Biekorfstraat 32 8400 Oostende - Belgium Tel +32 (0)59 80 32 52 www.oracdecor.com info@oracdecor.com Part name: W212

Designed by: ORAC

Designed on: 23-May-2022