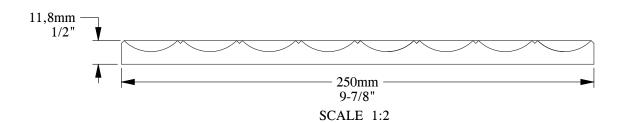

Unless otherwise specified: all dimensions are in millimeters and inches, scale 1:1, length 2 meters

All information in this document is Orac's exclusive property. It may in no case be reproduced, even partly, be communicated to a third party or used for any possible purpose without ORAC's express written permission. Further legal information can be found at https://www.oracdecor.com/en/general-sales-conditions